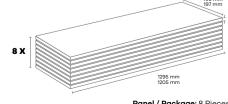

BASE PANEL, HIGH DENSITY FIBERBOARD

RESISTANT TO CIGARETTE FIRE

1295 mm

1205 mm