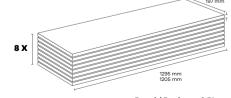

BASE PANEL, HIGH DENSITY FIBERBOARD

RESISTANT TO CIGARETTE FIRE

1295 mm

1205 mm