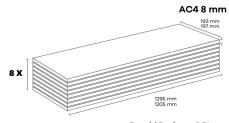

BASE PANEL, HIGH DENSITY FIBERBOARD

RESISTANT TO CIGARETTE FIRE

1295 mm

1205 mm