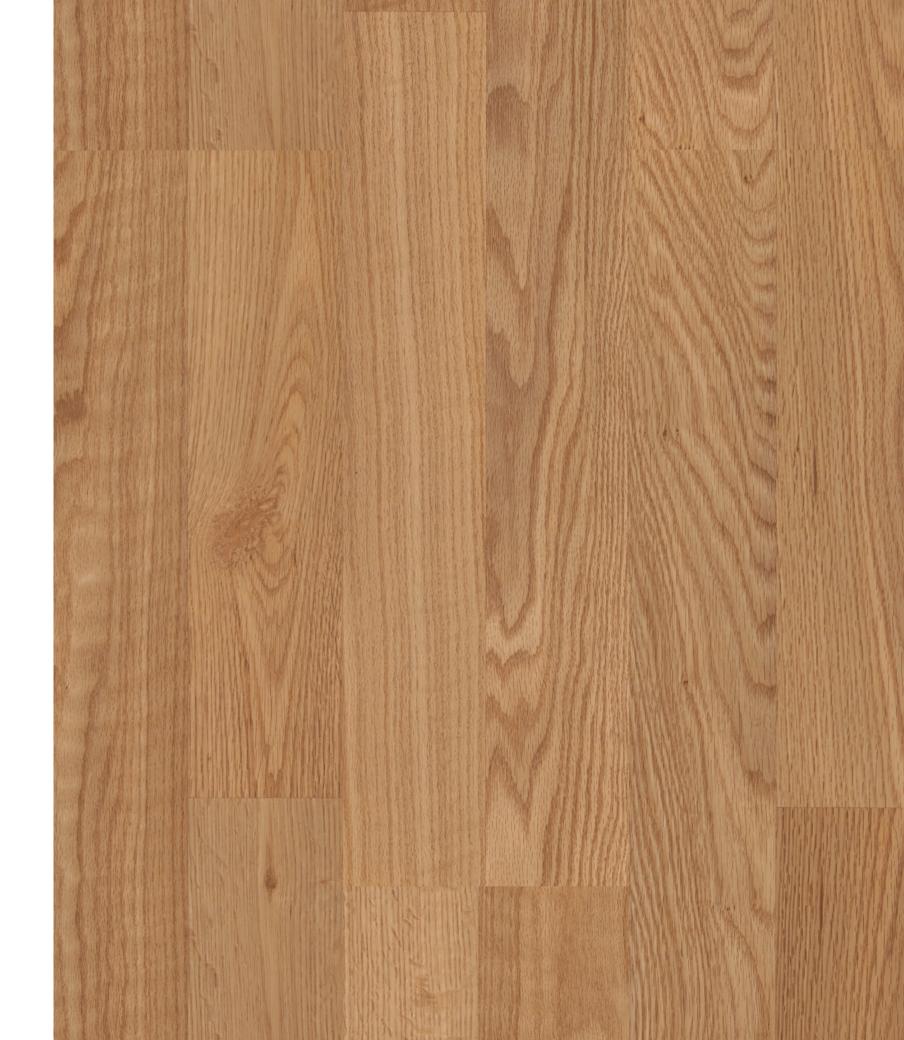

FC003 NATURAL OAK (TIMB)

AC4 8 mm FC048 ASSOS OAK (TIMB)

AC4 8 mm FC055 ASH OAK (TIMB)

FC066 ALASKA OAK (TIMB)

FC070 FİNİKE (TIMB) AC4 8 mm

FC071 DATÇA (TIMB)

FC073 GÖKOVA (TIMB)

AC4 8 mm

FC074 CORPUS OAK (TIMB)

AC4 8 mm

FC081 GENOVA (TIMB)

FC084 JAWA (TIMB) AC4 8 mm

FC085 AVŞA (TIMB) AC4 8 mm