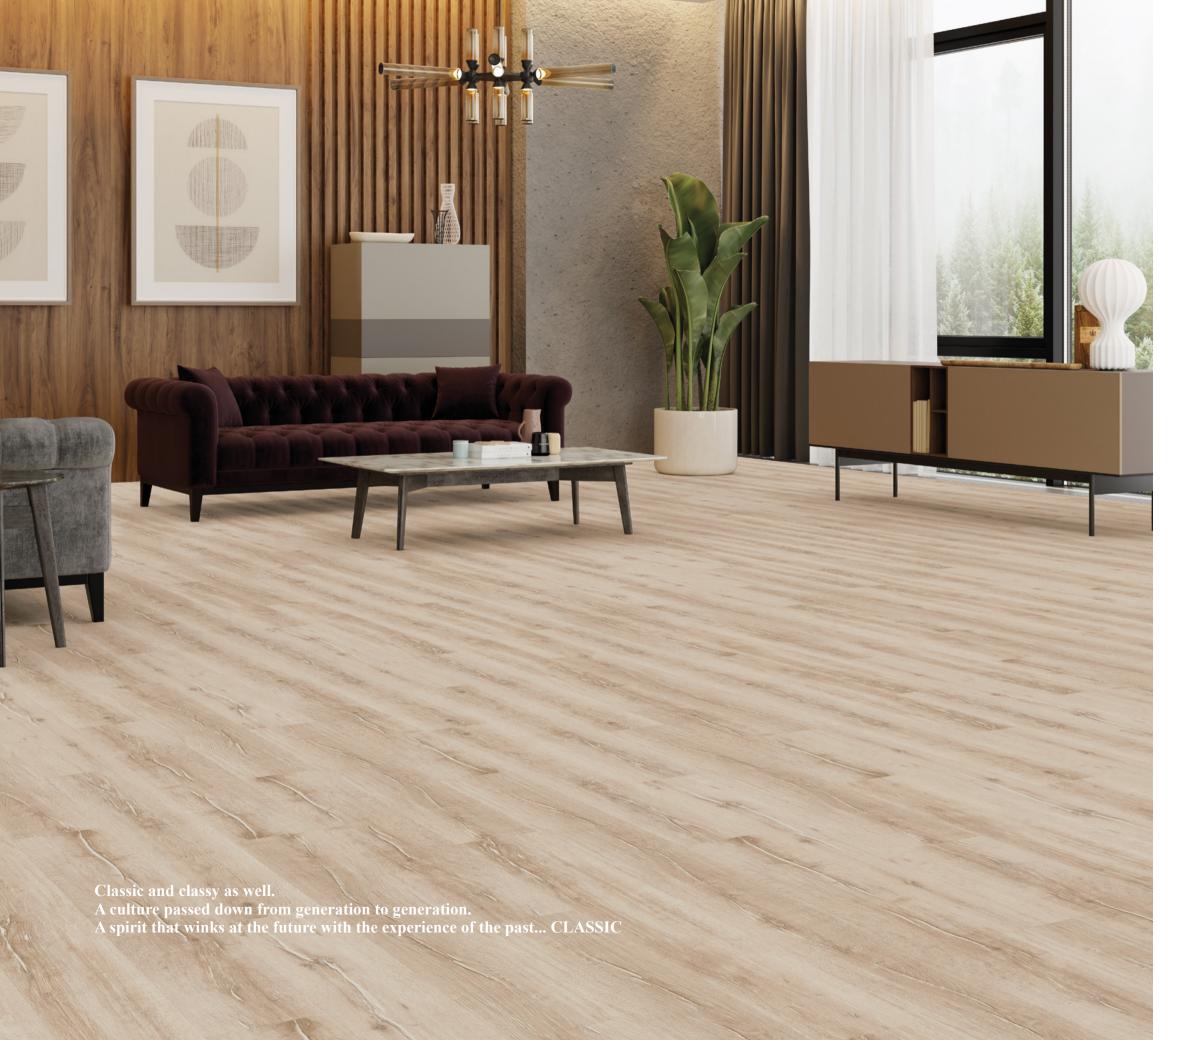

flooring collections with Hygiene+ feature leave no space for bacteria to reproduce. Bacteria and microbe can be transferred to the flooring via shoes, spilled liquids, pets and other sources. However, the Hygiene+ feature does not allow bacteria and the microbes to reproduce. Both you and your loved ones' health are protected.

The results of tests conducted on our laminate flooring collections with Hygiene+ feature have proved that the bacterial activity expected to be seen is blocked up to 99.9% within 24 hours.

(Tested according to ISO 22196)



# Worlds First Eco Label "Blue Angel" Belongs to Floorpan for the First Time in Turkey

"The Blue Angel" is a certificate stating that laminate flooring products do not contain any chemicals that could be hazardous to health or environment.













FC003 NATURAL OAK (TIMB)



















AC4 8 mm FC048 ASSOS OAK (TIMB)



















AC4 8 mm FC055 ASH OAK (TIMB)























































FC066 ALASKA OAK (TIMB)



















FC070 FİNİKE (TIMB) AC4 8 mm





















FC071 DATÇA (TIMB)



















FC073 GÖKOVA (TIMB)

AC4 8 mm



















FC074 CORPUS OAK (TIMB)

AC4 8 mm



















FC081 GENOVA (TIMB)



















FC084 JAWA (TIMB) AC4 8 mm





















FC085 AVŞA (TIMB) AC4 8 mm



















### FLOORPAN

### The Advantages of Laminate Flooring



FAST AND EASY ASSEMBLY



RESISTANT TO SCRATCH



SUITABLE FOR UNDERFLOOR HEATING



E1 GRADE



RESISTANT TO POINT STRIKES



RESISTANT TO FURNITURE WHEEL ABRASION



ENVIRONMENTALLY F