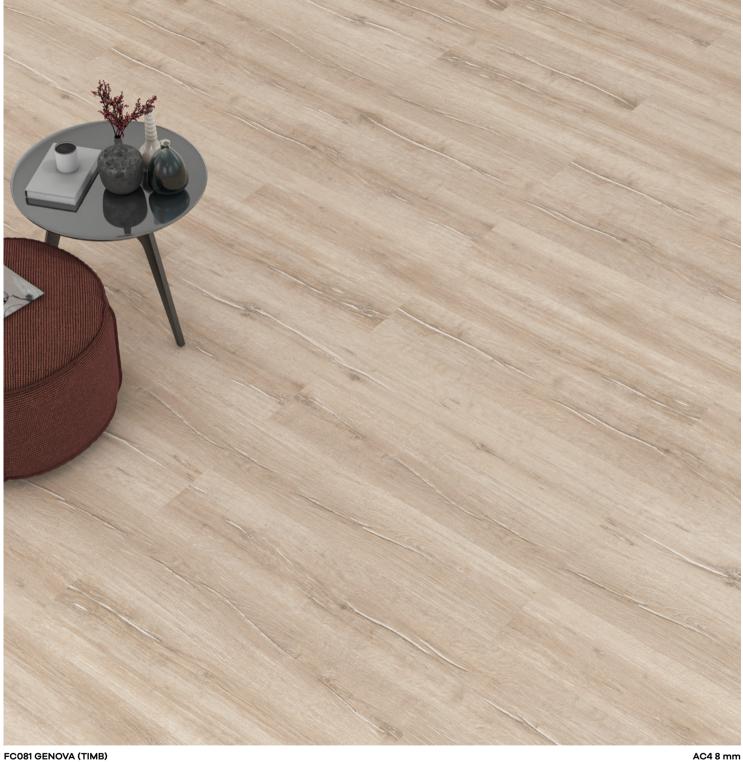

FC074 CORPUS OAK (TIMB)

AC4 8 mm

FC081 GENOVA (TIMB)

FC084 JAWA (TIMB) AC4 8 mm

FC085 AVŞA (TIMB) AC4 8 mm