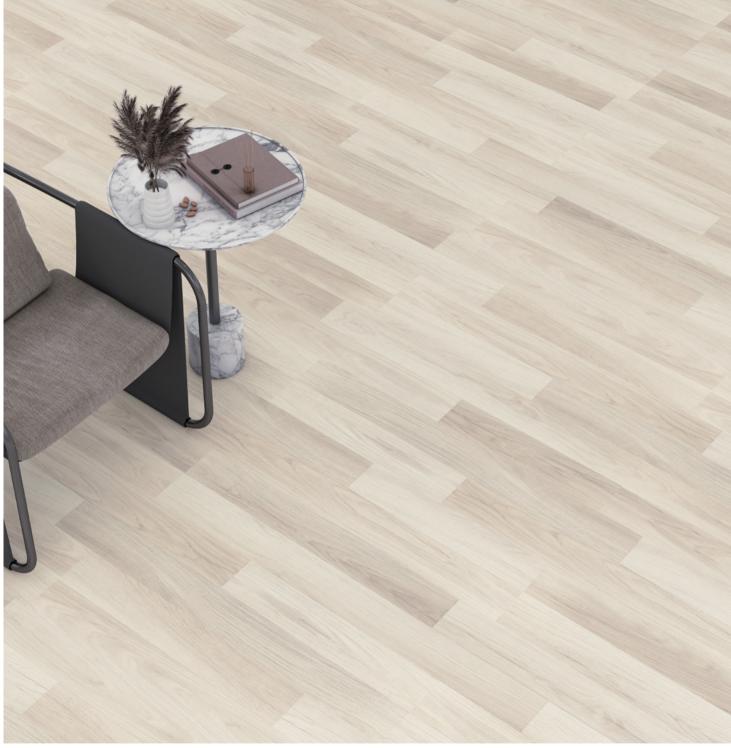

e can be transferred to the flooring via shoes, spilled liquids, pets and other sources. However, the Hygiene+ feature does not allow bacteria and the microbes to reproduce. Both you and your loved ones' health are protected.

The results of tests conducted on our laminate flooring collections with Hygiene+ feature have proved that the bacterial activity expected to be seen is blocked up to 99.9% within 24 hours.

(Tested according to ISO 22196)



# Worlds First Eco Label "Blue Angel" Belongs to Floorpan for the First Time in Turkey

"The Blue Angel" is a certificate stating that laminate flooring products do not contain any chemicals that could be hazardous to health or environment.













FC003 NATURAL OAK (TIMB)



















AC4 8 mm FC048 ASSOS OAK (TIMB)



















AC4 8 mm FC055 ASH OAK (TIMB)























































FC066 ALASKA OAK (TIMB)



















FC070 FİNİKE (TIMB) AC4 8 mm





















FC071 DATÇA (TIMB)



















FC073 GÖKOVA (TIMB)

AC4 8 mm



















FC074 CORPUS OAK (TIMB)

AC4 8 mm



















FC081 GENOVA (TIMB)



















FC084 JAWA (TIMB) AC4 8 mm





















FC085 AVŞA (TIMB) AC4 8 mm



















### FLOORPAN

### The Advantages of Laminate Flooring



FAST AND EASY ASSEMBLY



RESISTANT TO SCRATCH



SUITABLE FOR UNDERFLOOR HEATING



E1 GRADE



RESISTANT TO POINT STRIKES



RESISTANT TO FURNITURE WHEEL ABRASION



ENVIRONMENTALLY FRIENDLY



BASE PANEL, HIGH DENSITY FIBERBOARD



RESISTANT TO CIGARETTE FIRE

1295 mm



1205 mm





##