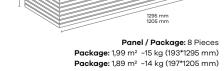

BASE PANEL, HIGH DENSITY FIBERBOARD

RESISTANT TO CIGARETTE FIRE

1295 mm

1205 mm