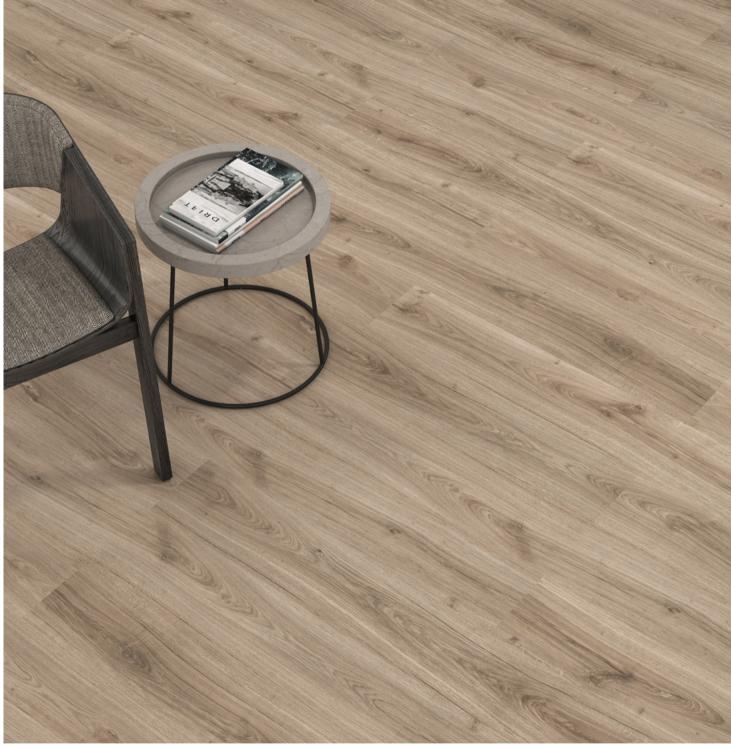

r, the Hygiene+ feature does not allow bacteria and the microbes to reproduce. Both you and your loved ones' health are protected.

The results of tests conducted on our laminate flooring collections with Hygiene+ feature have proved that the bacterial activity expected to be seen is blocked up to 99.9% within 24 hours.

(Tested according to ISO 22196)



# Worlds First Eco Label "Blue Angel" Belongs to Floorpan for the First Time in Turkey

"The Blue Angel" is a certificate stating that laminate flooring products do not contain any chemicals that could be hazardous to health or environment.













-FOOT LODOS (OTN)













Panel / Package: 12 Pieces Package: 2,85 m² ~17 kg





FF002 ALİZE (OTN) AC37 mm





















FF003 BORA (OTN)















































































#### **FLOORPAN**

#### The Advantages of Laminate Flooring



FAST AND EASY ASSEMBLY



RESISTANT TO SCRATCH



SUITABLE FOR UNDERFLOOR HEATING



E1 GRADE



RESISTANT TO POINT STRIKES



RESISTANT TO FURNITURE WHEEL ABRASION



ENVIRONMENTALLY FRIENDLY



BASE PANEL, HIGH DENSITY FIBERBOARD



1205 mm





#### 01 - OVERLAY

HIGH QUALITY SURFACE PROTECTION RESISTANT TO WEAR AND SCRATCH

**02 - DECOR PAPER**REFLECTING THE CHARACTERISTICS OF THE PRODUCT WITH A UNIQUE DESIGN

#### 03 - HDF

STRONG BASE PANEL, RESISTANT TO HIGH PRESSURE PRODUCED AS PER E1 NORM

#### 04 - BALANCE PAPER

PROTECTS AGAINST HUMIDITY AND DISTORTION

### **Laminate Flooring Classification**

| CLASS                | 21                                         | 22     | 23