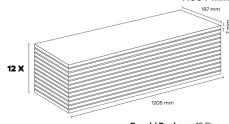

-FOOT LODOS (OTN)

Panel / Package: 12 Pieces Package: 2,85 m² ~17 kg

FF002 ALİZE (OTN) AC37 mm

FF003 BORA (OTN)

BASE PANEL, HIGH DENSITY FIBERBOARD

1205 mm