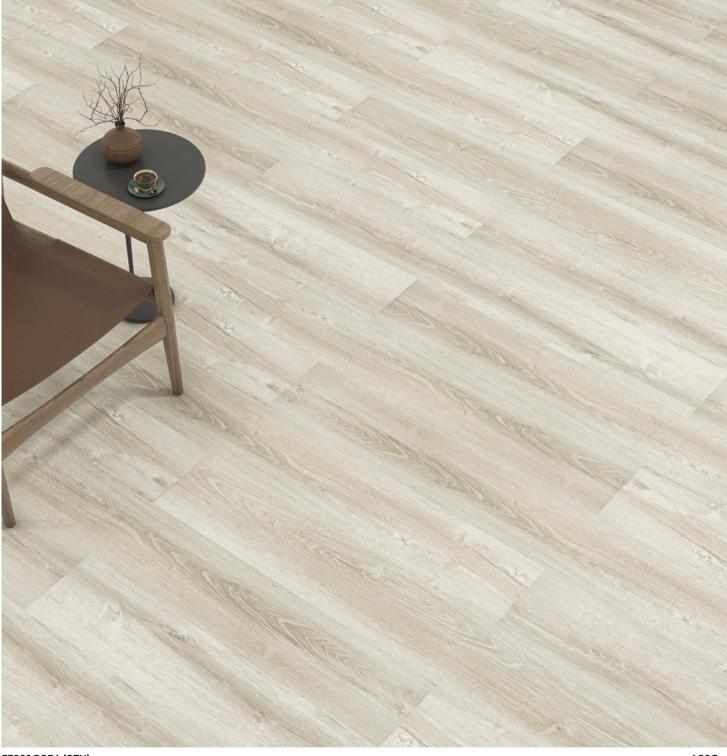

-FOOT LODOS (OTN)

Panel / Package: 12 Pieces Package: 2,85 m² ~17 kg

FF002 ALİZE (OTN) AC37 mm

FF003 BORA (OTN)