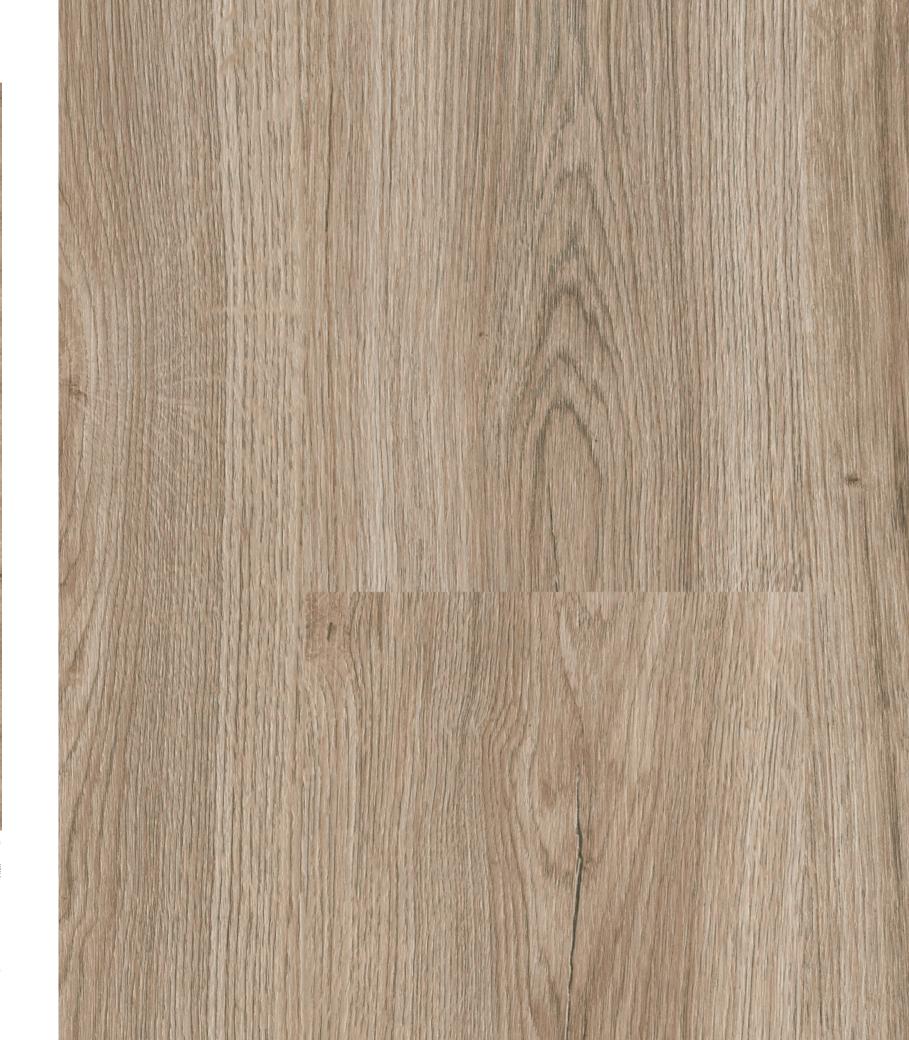

-FOOT LODOS (OTN)

Panel / Package: 12 Pieces Package: 2,85 m² ~17 kg

FF002 ALİZE (OTN) AC37 mm

FF003 BORA (OTN)