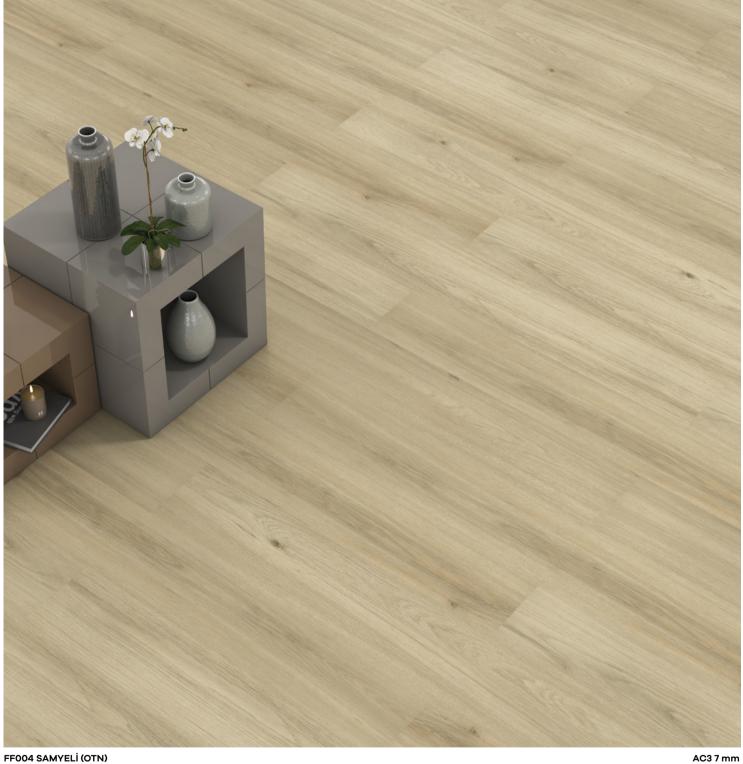

-FOOT LODOS (OTN)

Panel / Package: 12 Pieces Package: 2,85 m² ~17 kg

FF002 ALİZE (OTN) AC37 mm

FF003 BORA (OTN)