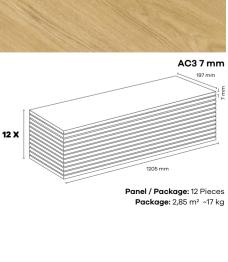

-FOOT LODOS (OTN)

Panel / Package: 12 Pieces Package: 2,85 m² ~17 kg

FF002 ALİZE (OTN) AC37 mm

FF003 BORA (OTN)

BASE PANEL, HIGH DENSITY FIBERBOARD

1205 mm