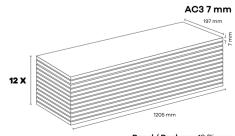

-FOOT LODOS (OTN)

Panel / Package: 12 Pieces Package: 2,85 m² ~17 kg

FF002 ALİZE (OTN) AC37 mm

FF003 BORA (OTN)

BASE PANEL, HIGH DENSITY FIBERBOARD

1205 mm