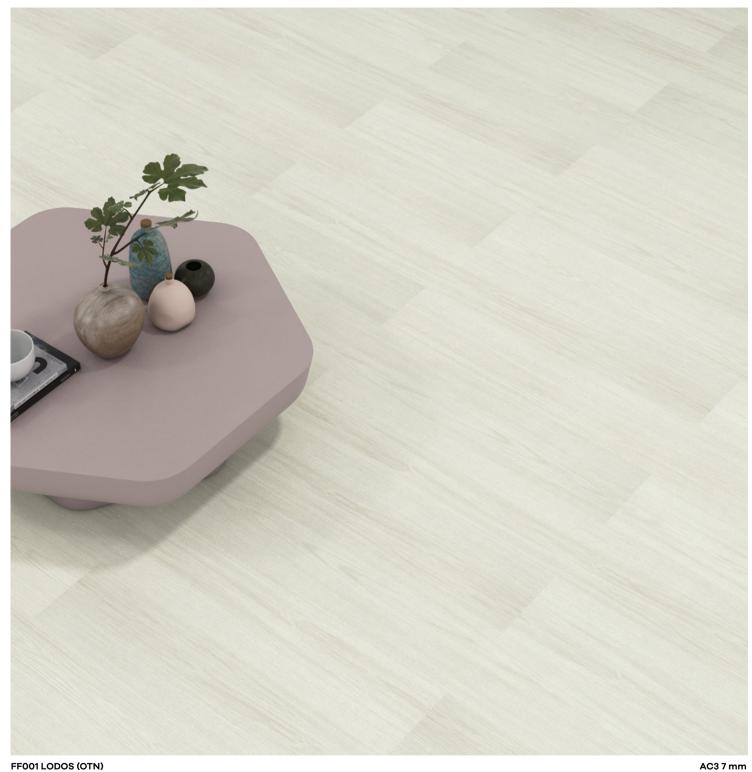

-FOOT LODOS (OTN)

Panel / Package: 12 Pieces Package: 2,85 m² ~17 kg

FF002 ALİZE (OTN) AC37 mm

FF003 BORA (OTN)